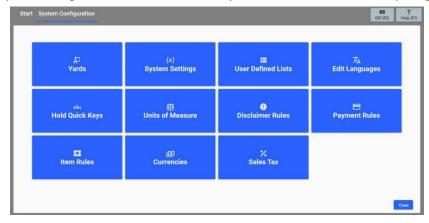

## **System Configuration**

## > All Screens

> All System Configuration Screens have been updated to the new look of Scrap Dragon X.