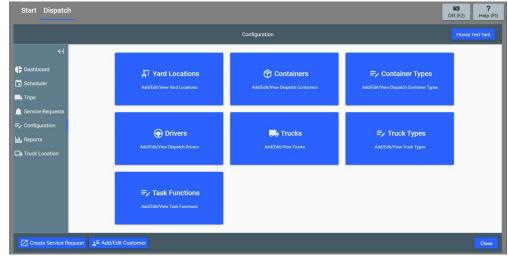

The Service Request Tab has an updated skin and displays Service Requests based on multiple filters.

Configuration has a new look and layout providing more ease-of-use and customization options in the Dispatch Module.