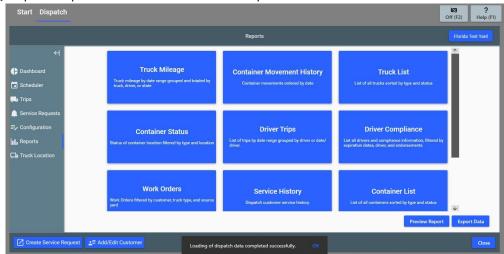

>> Dispatch Reports can be accessed from the Reports tab.

▶ The Truck Location Tab displays a large interactive map showing truck locations.