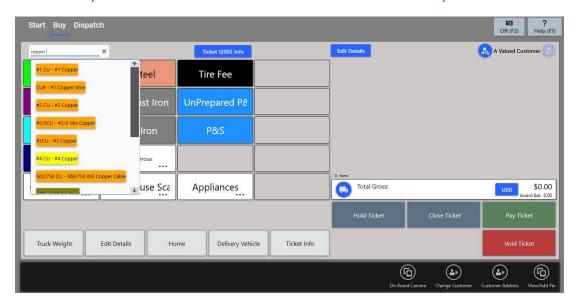

#### >Ticket Screen

The Search Commodities function has been greatly enhanced and now allows commodities to be searched directly from the Ticket Screen without opening a new window. Commodities can be typed directly into the search bar and added to the ticket from the results dropdown menu.