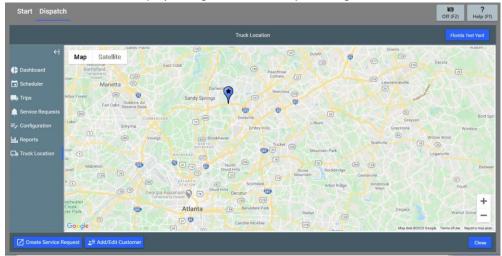

# Dispatch

- Dispatch
  - A Google Maps API has been added to the Dashboard screen displaying container locations, service requests and other data in real time.
  - ▶ The Dashboard Screen displays Trips for Today, Unassigned Service Requests, and Inactive Containers at the top of the screen. Each specific piece of data can be clicked on to access more information relating to that trip, service request or container.
  - > Containers can be added and search filters can be applied directly from the Dashboard.
  - > Other Dispatch Screens can be accessed using the tabs displayed on the left side of the screen.

>> Dispatch Reports can be accessed from the Reports tab.

▶ The Truck Location Tab displays a large interactive map showing truck locations.