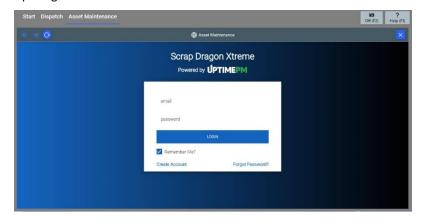

# **≫**UptimePM

> Scrap Dragon X now integrates with UptimePM to provide Heavy Equipment Asset Management directly from Scrap Dragon.