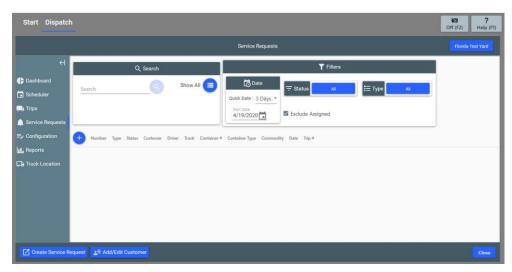

The Service Request Tab has an updated skin and displays Service Requests based on multiple filters.

Configuration has a new look and layout providing more ease-of-use and customization options in the Dispatch Module.