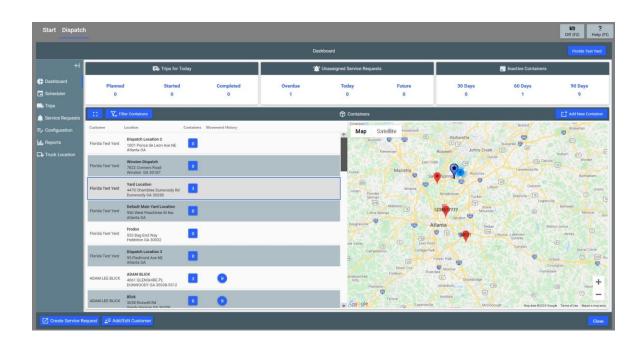

# Dispatch

- Dispatch
  - A Google Maps API has been added to the Dashboard screen displaying container locations, service requests and other data in real time.
  - ▶ The Dashboard Screen displays Trips for Today, Unassigned Service Requests, and Inactive Containers at the top of the screen. Each specific piece of data can be clicked on to access more information relating to that trip, service request or container.
  - > Containers can be added and search filters can be applied directly from the Dashboard.
  - > Other Dispatch Screens can be accessed using the tabs displayed on the left side of the screen.