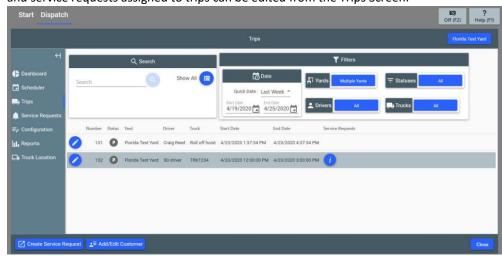

>Service Requests can be created from any screen in the Dispatch Module. The Service Request screen has been updated to display more information in a cleaner format.

The Trips Tab has added filters and displays trips for specified dates and date ranges. Trips can be edited and service requests assigned to trips can be edited from the Trips Screen.