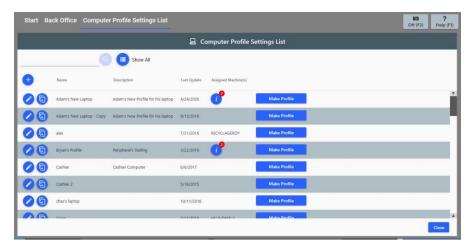

## ▶ Configuration

- The Local Computer Settings Screen has been updated to the new look of Scrap Dragon X.
- The Drawer Maintenance Screen has been updated to the new look of Scrap Dragon X.