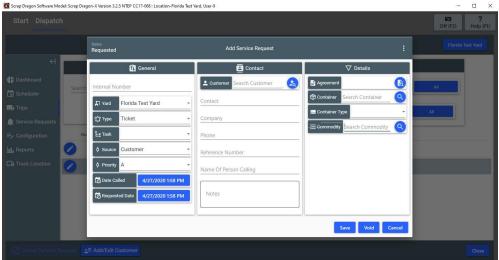

>Service Requests can be created from any screen in the Dispatch Module. The Service Request screen has been updated to display more information in a cleaner format.

The Trips Tab has added filters and displays trips for specified dates and date ranges. Trips can be edited and service requests assigned to trips can be edited from the Trips Screen.