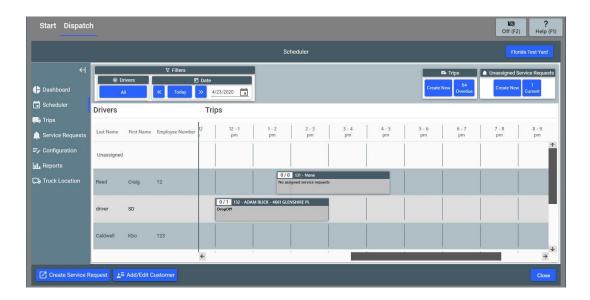

The Dispatch Scheduler displays as a daily planner, showing all trips and the drivers assigned to those trips.

Trips and service requests can be created, assigned and scheduled directly from the Scheduler Tab. Unassigned service requests can be viewed and assigned to drivers.

>Service Requests can be created from any screen in the Dispatch Module. The Service Request screen has been updated to display more information in a cleaner format.

The Trips Tab has added filters and displays trips for specified dates and date ranges. Trips can be edited and service requests assigned to trips can be edited from the Trips Screen.